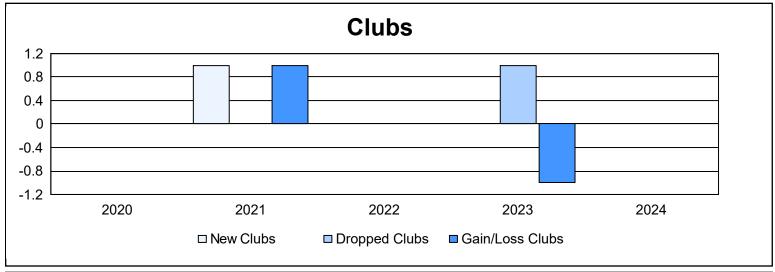

District 114 W As of June 2024 Cumulative

| Year      | New<br>Clubs | Dropped<br>Clubs | Gain/<br>Loss<br>Clubs | New<br>Members | Charter<br>Members | Reinstate<br>Members | Transfer<br>Members | Total<br>Member<br>Added | Total<br>Members<br>Dropped | Gain/<br>Loss<br>Members |
|-----------|--------------|------------------|------------------------|----------------|--------------------|----------------------|---------------------|--------------------------|-----------------------------|--------------------------|
| 2019-2020 | 0            | 0                | 0                      | 124            | 3                  | 4                    | 9                   | 140                      | 115                         | 25                       |
| 2020-2021 | 1            | 0                | 1                      | 73             | 23                 | 1                    | 0                   | 97                       | 130                         | -33                      |
| 2021-2022 | 0            | 0                | 0                      | 89             | 1                  | 2                    | 12                  | 104                      | 132                         | -28                      |
| 2022-2023 | 0            | 1                | -1                     | 127            | 2                  | 0                    | 19                  | 148                      | 141                         | 7                        |
| 2023-2024 | 0            | 0                | 0                      | 115            | 0                  | 0                    | 8                   | 123                      | 144                         | -21                      |
| Average   | 0            | 0                | 0                      | 106            | 6                  | 1                    | 10                  | 122                      | 132                         | -10                      |