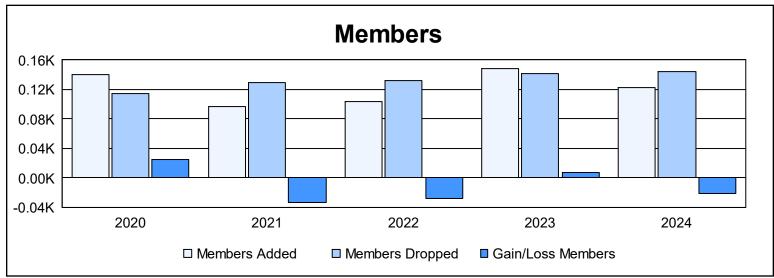

District 114 W As of June 2024 Cumulative

| Year      | New<br>Clubs | Dropped<br>Clubs | Gain/<br>Loss<br>Clubs | New<br>Members | Charter<br>Members | Reinstate<br>Members | Transfer<br>Members | Total<br>Member<br>Added | Total<br>Members<br>Dropped | Gain/<br>Loss<br>Members |
|-----------|--------------|------------------|------------------------|----------------|--------------------|----------------------|---------------------|--------------------------|-----------------------------|--------------------------|
| 2019-2020 | 0            | 0                | 0                      | 124            | 3                  | 4                    | 9                   | 140                      | 115                         | 25                       |
| 2020-2021 | 1            | 0                | 1                      | 73             | 23                 | 1                    | 0                   | 97                       | 130                         | -33                      |
| 2021-2022 | 0            | 0                | 0                      | 89             | 1                  | 2                    | 12                  | 104                      | 132                         | -28                      |
| 2022-2023 | 0            | 1                | -1                     | 127            | 2                  | 0                    | 19                  | 148                      | 141                         | 7                        |
| 2023-2024 | 0            | 0                | 0                      | 115            | 0                  | 0                    | 8                   | 123                      | 144                         | -21                      |
| Average   | 0            | 0                | 0                      | 106            | 6                  | 1                    | 10                  | 122                      | 132                         | -10                      |